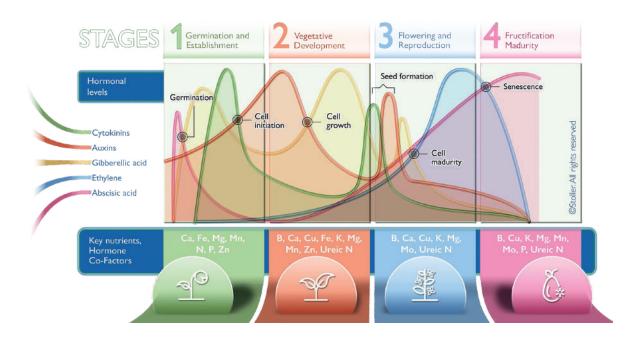

Au début des années 90, Stoller a commencé à étudier l'expression génétique des plantes. L'approche révolutionnaire issue de cette recherche élimine les conjectures des principales cultures saines grâce à la gestion des niveaux d'hormones végétales et des micronutriments tout au long du cycle de croissance de la plante, en maintenant un équilibre hormonal optimal.

Grâce à ce processus, une expression génétique maximale est obtenue, ce qui permet à des plantes en meilleure santé de mieux résister aux effets du stress dans diverses conditions.

Stoller a supervisé la conduite de recherches et d'études de différentes cultures dans de nombreuses conditions de croissance. Il a apporté cette richesse de connaissances et d'expérience en matière de recherche pour lutter contre les problèmes rencontrés par les producteurs aux États-Unis.